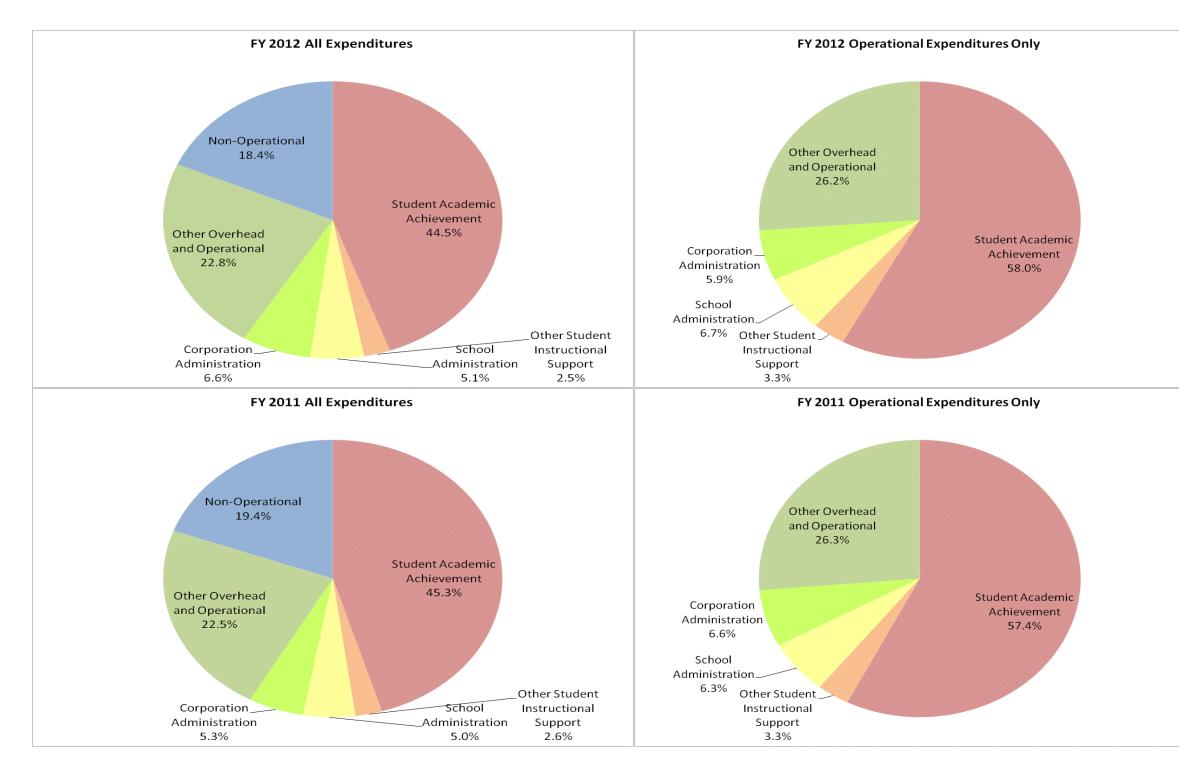

| <b>Union-North United</b> | I School Corp | (7215) |
|---------------------------|---------------|--------|
|---------------------------|---------------|--------|

|                                | F            | Y06 % of Total | F            | FY09 % of Total |              | FY11 % of Total |              | FY12 % of Total |
|--------------------------------|--------------|----------------|--------------|-----------------|--------------|-----------------|--------------|-----------------|
| Student Instructional Category | FY 2006      | Exp            | FY 2009      | Ехр             | FY 2011      | Exp             | FY 2012      | Exp             |
| Student Academic Achievement   | \$5,995,979  | 56.8%          | \$6,290,911  | 47.6%           | \$5,459,301  | 45.3%           | \$5,503,845  | 44.5%           |
| Student Instructional Support  | \$865,313    | 8.2%           | \$1,059,597  | 8.0%            | \$906,484    | 7.5%            | \$944,357    | 7.6%            |
| Overhead and Operational       | \$2,573,014  | 24.4%          | \$3,214,946  | 24.3%           | \$3,345,937  | 27.8%           | \$3,637,592  | 29.4%           |
| Nonoperational                 | \$1,114,880  | 10.6%          | \$2,662,473  | 20.1%           | \$2,339,162  | 19.4%           | \$2,277,619  | 18.4%           |
| Grand Total                    | \$10,549,186 |                | \$13,227,928 |                 | \$12,050,884 |                 | \$12,363,413 |                 |